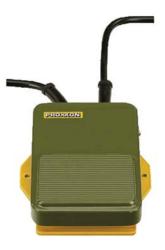

Footswitch FS: For hands-free working.

## Footswitch FS

This attachment frees your hands for easy on/off operation. To be used for all machines with a maximum power consumption of 5/8hp (500W) with two prong plugs. The switch has a housing of glass-fiber-reinforced nylon. The connecting cord is 98" (250cm) in length and the output cord is 19.5" (50cm). Ideal for both portable and stationary machines. If you are working with our 12V hand-held machines, the Footswitch FS is connected to the transformer.

The Footswitch FS is optimal for these fine PROXXON tools:

Bench Circular Saw KS 115 Scroll Saw DS 115/E