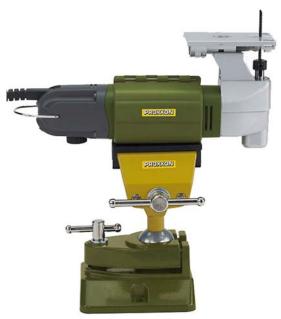

#### Note:

Super Jig Saw STS/E and Precision Vice FMS 75 shown here are not included in the delivery.

# **MICROMOT Tool Clamp**

#### For stationary use of MICROMOT hand-held tools.

Whenever working free hand is difficult or dangerous, here is the solution for the stationary use of MICROMOT hand-held tools. With a tough fiberglass reinforced construction, this tool clamp perfectly fits around the body of our hand-held tools with aluminum-die cast head such as Professional Rotary Tool IBS/E, Longneck Angle Grinder LHW/E, Belt Sander BS/E and Detail Sander OZI/E as well as our Jig Saws STS 12/E and STS/E. The tool clamp is easily clamped via two flaps in a vice (we recommend our Precision Vice FMS 75 or Precision Vice with Clamp FMZ).