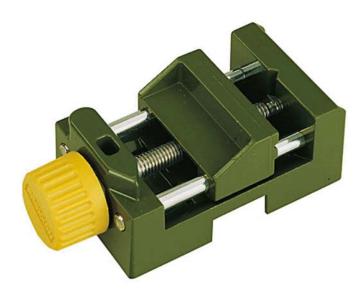

## Machine Vise MS 4

Die-cast zinc. With three machined sides. The slot fits the adjustable fence of the drill stand **MB 200** and the bench drill press **TBM 115**. Horizontal and vertical V-slots in jaw. Jaw width 2" (50mm) and height 2/5" (10mm). Maximum clamping width 1 11/32" (34mm).